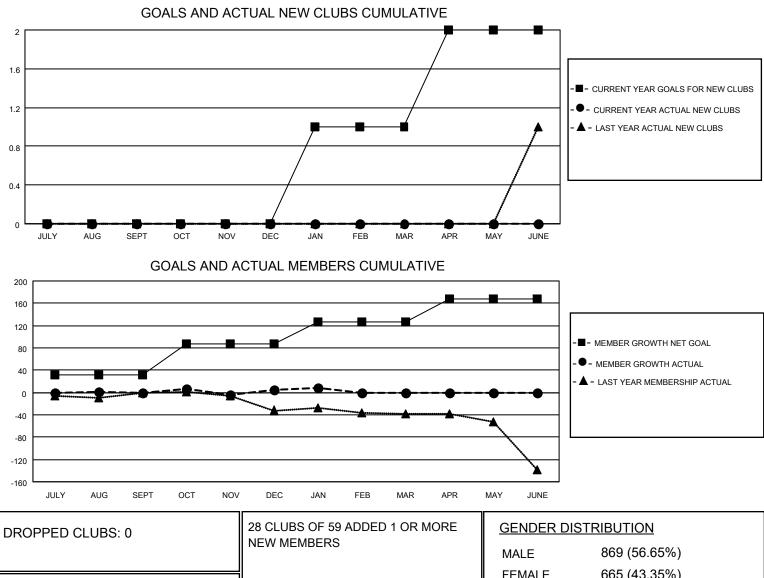

## LOCATION HAWAII

District 50

Results as of: 1/31/2021

| Clubs                 |               |           |               | Members               |                         |                         |                                                    |  |
|-----------------------|---------------|-----------|---------------|-----------------------|-------------------------|-------------------------|----------------------------------------------------|--|
| RESULTS FOR 2020-2021 |               |           |               | RESULTS FOR 2020-2021 |                         |                         |                                                    |  |
| QUARTER               | NEW CLUB GOAL | NEW CLUBS | DROPPED CLUBS | QUARTER MEM           | IBER GROWTH NET<br>GOAL | MEMBER GROWTH<br>ACTUAL | DROPPED<br>MEMBERS ACTUAL<br>(including transfers) |  |
| JULY/AUG/SEPT         | 0             | 0         | 0             | JULY/AUG/SEPT         | 32                      | 42                      | 34                                                 |  |
| OCT/NOV/DEC           | 0             | 0         | 0             | OCT/NOV/DEC           | 55                      | 71                      | 54                                                 |  |
| JAN/FEB/MAR           | 1             | 0         | 0             | JAN/FEB/MAR           | 40                      | 17                      | 9                                                  |  |
| APR/MAY/JUNE          | 1             | 0         | 0             | APR/MAY/JUNE          | 40                      | 0                       | 0                                                  |  |

| DROPPED MEMBERS |    |                           | FEMALE                    | 665 (43.35%) |     |
|-----------------|----|---------------------------|---------------------------|--------------|-----|
| DECEASED        | 9  | CLICK HERE FOR CUMULATIVE | TOTAL FAMILY UNIT MEMBERS |              | 254 |
| CLUB CANCELLED  | 0  | MEMBERSHIP DATA           |                           |              | 104 |
| OTHER           | 88 |                           | FAMILY MEMBERS            | PAYING HALF  | 134 |
| TOTAL           | 97 |                           | 2020                      |              |     |